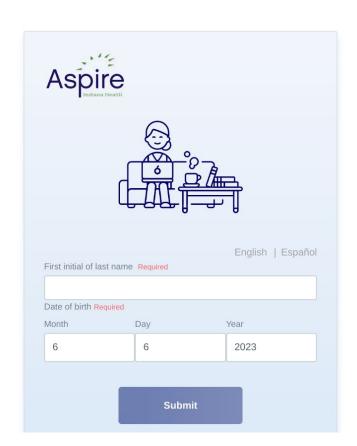

When you get scheduled for an appointment with Aspire, you'll receive an email prompting you to fill out your registration paperwork online to save time.

When you click on the link, you'll be prompted to login with the first initial of your last name and your Date of Birth.